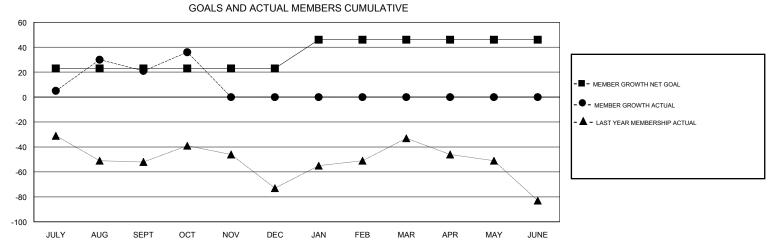

## MAHESH CHITNIS **LOCATION NEW YORK GMT CA** Clubs Members RESULTS FOR 2018-2019 RESULTS FOR 2018-2019 NEW CLUB GOAL NEW CLUBS DROPPED CLUBS MEMBER GROWTH NET MEMBER GROWTH DROPPED QUARTER QUARTER GOAL ACTUAL MEMBERS ACTUAL (including transfers) 0 0 23 69 41 JULY/AUG/SEPT JULY/AUG/SEPT 0 0 35 17 OCT/NOV/DEC OCT/NOV/DEC 0 1 0 23 0 0 JAN/FEB/MAR JAN/FEB/MAR 0 0 0 0 0 0 APR/MAY/JUNE APR/MAY/JUNE